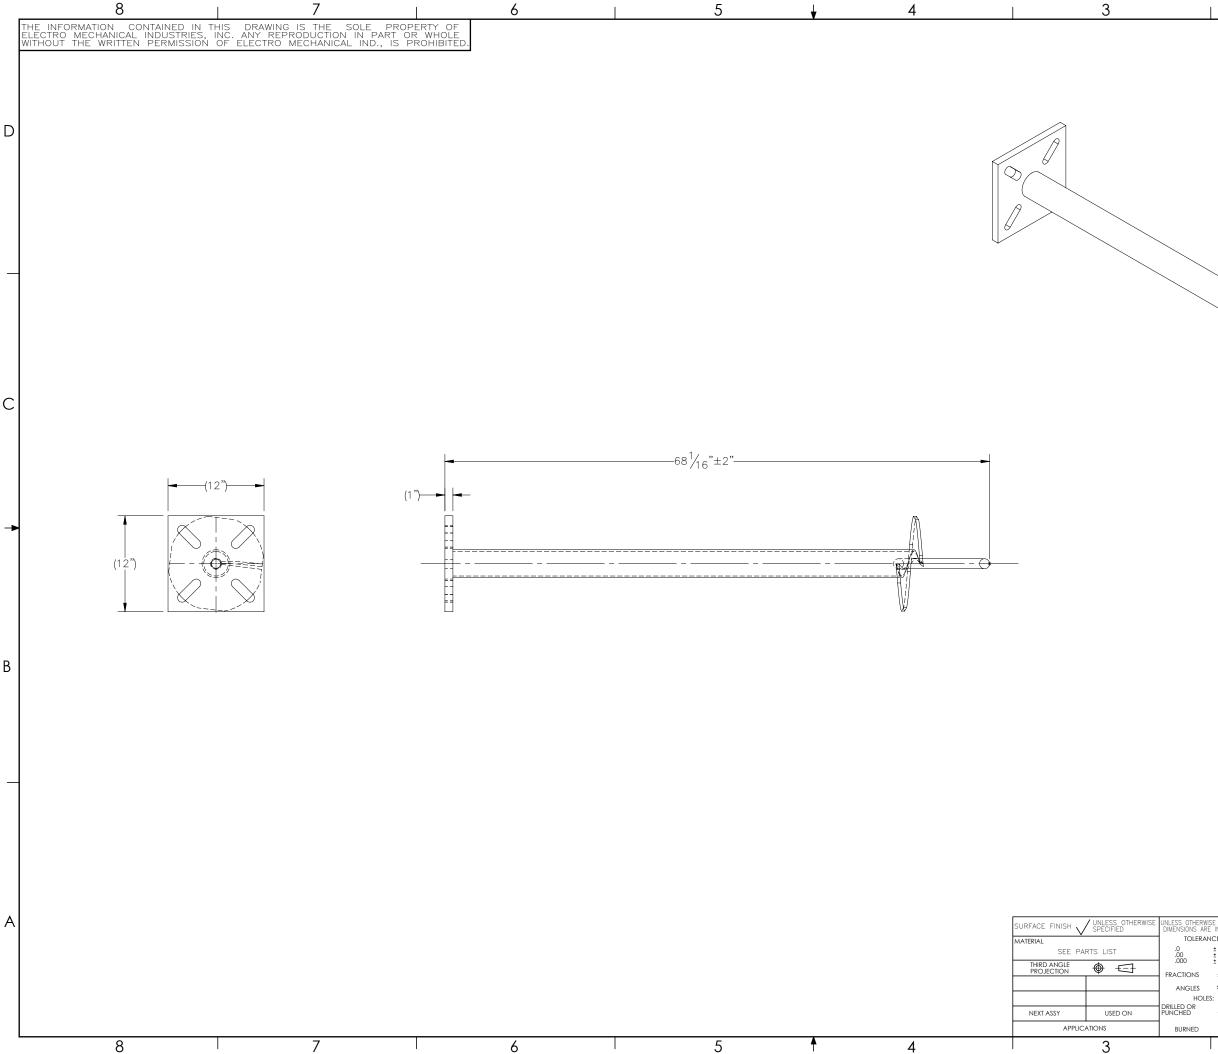

|             |                                          | 2                                           |                          |             |        |            |                  |                  | 1                                       |                                    |                                   |         |   |
|-------------|------------------------------------------|---------------------------------------------|--------------------------|-------------|--------|------------|------------------|------------------|-----------------------------------------|------------------------------------|-----------------------------------|---------|---|
|             |                                          |                                             |                          |             |        |            |                  |                  |                                         |                                    |                                   |         |   |
|             |                                          |                                             |                          |             |        |            |                  |                  |                                         |                                    |                                   |         | D |
|             |                                          |                                             |                          |             |        |            |                  |                  |                                         |                                    |                                   |         |   |
|             |                                          |                                             |                          |             |        |            |                  |                  |                                         |                                    |                                   |         |   |
|             |                                          |                                             |                          |             |        |            |                  |                  |                                         |                                    |                                   |         |   |
|             |                                          |                                             |                          |             |        |            |                  |                  |                                         |                                    |                                   |         |   |
|             |                                          | ľ                                           |                          | $\leq$      | $\geq$ |            |                  |                  |                                         |                                    |                                   |         | С |
|             |                                          |                                             |                          |             |        |            |                  |                  |                                         |                                    |                                   |         |   |
|             |                                          |                                             |                          |             |        |            |                  |                  |                                         |                                    |                                   |         | • |
|             |                                          |                                             |                          |             |        |            |                  |                  |                                         |                                    |                                   |         |   |
|             |                                          |                                             |                          |             |        |            |                  |                  |                                         |                                    |                                   |         |   |
|             |                                          |                                             |                          |             |        |            |                  |                  |                                         |                                    |                                   |         | В |
|             |                                          |                                             |                          |             |        |            |                  |                  |                                         |                                    |                                   |         |   |
|             |                                          |                                             |                          |             |        |            |                  |                  |                                         |                                    |                                   |         |   |
|             |                                          |                                             |                          |             |        |            |                  |                  |                                         |                                    |                                   |         |   |
|             |                                          |                                             |                          |             |        |            |                  |                  |                                         |                                    |                                   |         |   |
| RANG        | SPECIFIED<br>IN INCHES                   | APPROVALS                                   | DATE                     |             |        | SOLUTION   |                  | ECTRO<br>1<br>HC | MECHANI<br>1230 NE<br>0USTON,<br>1-800- | CAL INE<br>ESHAW<br>TEXAS<br>453-0 | DUSTRIE:<br>DRIVE<br>77065<br>050 | S, INC. | A |
|             | ± 1/16                                   | F. BAYEH<br>CHECKER<br>J. Breen<br>ENGINEER | 10/31/2023<br>10/31/2023 | TITLE:      | 3"     | X S<br>BAS |                  |                  |                                         |                                    |                                   |         |   |
| s<br>Ioles: | ± .25°<br>+ <sup>1</sup> / <sub>32</sub> | J. Breen<br>PRODUCTION<br>J. KERNER         | 10/31/2023<br>10/31/2023 | size d      | RAWING |            |                  |                  | пр<br>050                               |                                    |                                   | REV     |   |
| >           | + <sup>1</sup> / <sub>32</sub>           | 2                                           |                          | D<br>SCALE: | 1:12   | WEIGHT     | T O C<br>T: 87.3 | lbs.             | 1                                       |                                    | SHEET 1 C                         |         |   |